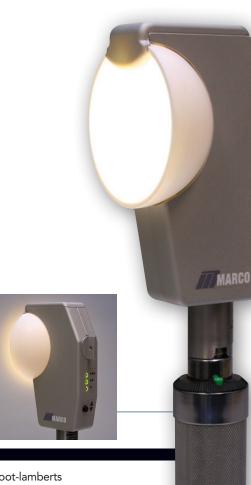

## **BAT** BRIGHTNESS ACUITY TESTER

 Recognized industry-standard glare testing device effectively measures glare without leaving the exam lane. Can measure all patients with any standard acuity chart.

- NEW modular, solid-state design accommodates most standard (twist-lock) rechargeable instrument handles. BAT recharging is easily accomplished via an instrument stand well, or standard desk-top charger.
- NEW state-of-the-art LED illumination system provides a better, more efficient light source.
- Three variable light intensity settings simulate various glare conditions.
- Evaluates tinted lenses, sunglasses and anti-reflectives to quantify improvement in glare disorders.
- Effectively evaluates Macular photo stress testing.
- Simple, very easy to use.

## **BAT** Brightness Acuity Tester

## FEATURES/SPECIFICATIONS

**Light output:** HIGH = 400 foot-lamberts

MEDIUM = 100 foot-lamberts

LOW = 12 foot-lamberts

Power Input: 3.5VDC 750ma

**Size:** 5" H X 2.5" W X 2.5" D

(128mm H X 64mm W X 64mm D)