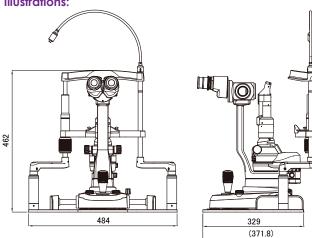

462mm h x 484mm w (front) 462mm h x 329mm w (side)

A complete line of custom Ultra M4 accessories are also available.