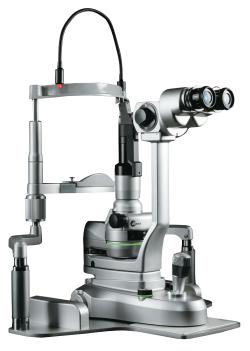

## **ULTRA M4** Specifications

20 Years ago, Marco changed the boundaries of conventional slit lamp design and performance with the original Ultra Series. Today, the **Ultra M Series** introduces a new era of diagnostic empowerment. Marco has again established the latest standard in slit lamp examinations.

Single-element, high-luminance LED illumination

5-power Parallel / Galilean optics

0-14mm continuously adjustable aperture

Patented, built-in Background Illumination system for digital imaging

Completely integrated (cable free) low voltage electronic system

Expanded chin rest design for easier patient access

Cobalt blue, Red-free, Yellow, Blue LED correction filters

Self-contained headrest & baseplate assembly

| Type Binocular Stereomicroscope | Parallel (Galilean)                         |
|---------------------------------|---------------------------------------------|
| Light Source                    | LED                                         |
| Light Source Configuration      | Compact/horizontal                          |
| Background Illumination         | Yes                                         |
| Light Filters                   | Blue, Red-free, Blue LED Correction, Yellow |
| Slit Width                      | 0-14mm continuous variable                  |
| Aperture Diaphragm Diameter (Ø) | 14, 8, 5, 3, 0.3mm                          |
| Total # Power Magnifications    | 5 (6.3x, 10x, 16x, 25x, 40x)                |
| Magnification Change            | 5 Position Rotating Drum                    |
| Eye Pieces                      | 16x wide-field, high-eyepoint               |
| Real Field of View (Ø)          | 35.9mm, 23.3mm, 14mm, 8.8mm, 5.5mm          |
| Interpupillary Adjustment       | 52-82mm                                     |
| Diopter Adjustment Range        | (+/-) 7 diopters                            |
| Horizontal Coarse Movement      | 105mm                                       |
| Horizontal Fine Movement        | 15mm                                        |
| Vertical Movement               | 30mm                                        |
| Fixation Light Source           | Red LED on Flexible Arm                     |
| Large Patient Chin Rest         | Yes                                         |
| Chinrest Elevation              | 95mm                                        |
| Power Supply                    | AC100V-240V (+/-10%)                        |
| Power Consumption               | DC5V 2A                                     |
| Weight                          | 11.5Kg                                      |
|                                 |                                             |