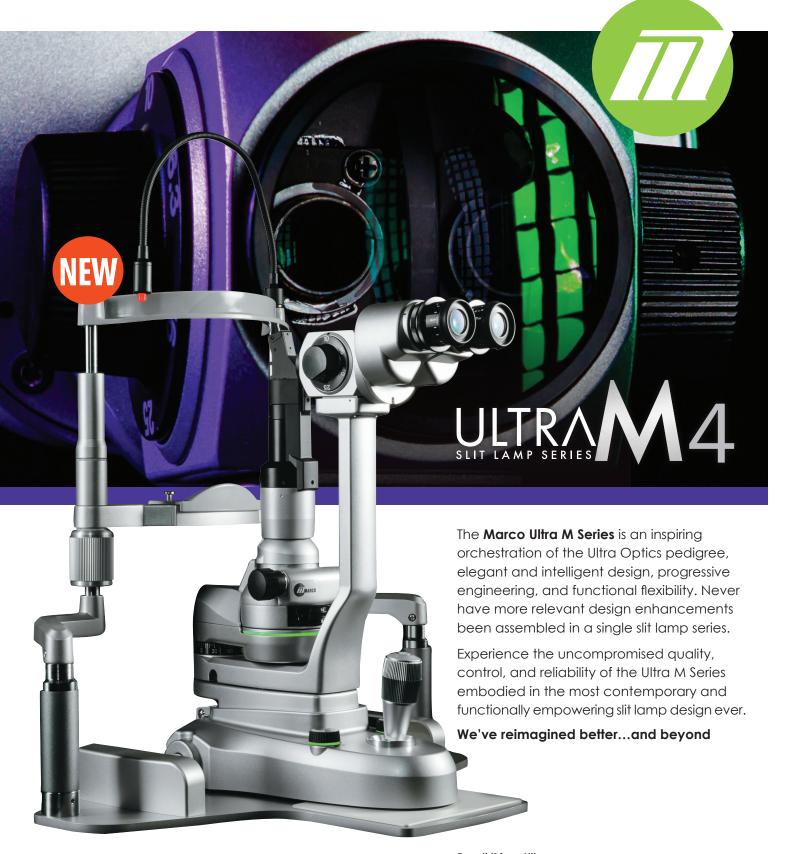

## **ULTRA M4** Specifications

20 Years ago, Marco changed the boundaries of conventional slit lamp design and performance with the original Ultra Series. Today, the **Ultra M Series** introduces a new era of diagnostic empowerment. Marco has again established the latest standard in slit lamp examinations.

Single-element, high-luminance LED illumination

5-power Parallel / Galilean optics

0-14mm continuously adjustable aperture

Patented, built-in Background Illumination system for digital imaging

Completely integrated (cable free) low voltage electronic system

Expanded chin rest design for easier patient access

Cobalt blue, Red-free, Yellow, Blue LED correction filters

Self-contained headrest & baseplate assembly

| Type Binocular Stereomicroscope | Parallel (Galilean)                         |
|---------------------------------|---------------------------------------------|
| Light Source                    | LED                                         |
| Light Source Configuration      | Compact/horizontal                          |
| Background Illumination         | Yes                                         |
| Light Filters                   | Blue, Red-free, Blue LED Correction, Yellow |
| Slit Width                      | 0-14mm continuous variable                  |
| Aperture Diaphragm Diameter (Ø) | 14, 8, 5, 3, 0.3mm                          |
| Total # Power Magnifications    | 5 (6.3x, 10x, 16x, 25x, 40x)                |
| Magnification Change            | 5 Position Rotating Drum                    |
| Eye Pieces                      | 16x wide-field, high-eyepoint               |
| Real Field of View (Ø)          | 35.9mm, 23.3mm, 14mm, 8.8mm, 5.5mm          |
| Interpupillary Adjustment       | 52-82mm                                     |
| Diopter Adjustment Range        | (+/-) 7 diopters                            |
| Horizontal Coarse Movement      | 105mm                                       |
| Horizontal Fine Movement        | 15mm                                        |
| Vertical Movement               | 30mm                                        |
| Fixation Light Source           | Red LED on Flexible Arm                     |
| Large Patient Chin Rest         | Yes                                         |
| Chinrest Elevation              | 95mm                                        |
| Power Supply                    | AC100V-240V (+/-10%)                        |
| Power Consumption               | DC5V 2A                                     |
| Weight                          | 11.5Kg                                      |
|                                 |                                             |