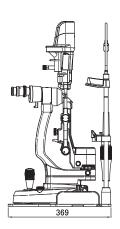

## **Dimension Illustrations:**

676mm h x 348mm w (front) 676mm h x 369mm w (side) [420mm to optics]

A complete line of custom Ultra M3 accessories are also available.