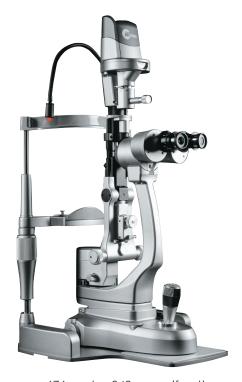

|
| Fixation Light Source           | Red LED on Flexible Arm                                            |
| Large Patient Chin Rest         | Not standard (option only)                                         |
| Chinrest Elevation              | 95mm                                                               |
| Power Supply                    | AC100V-240V (+/-10%)                                               |
| Power Consumption               | DC5V 2A                                                            |
| Weight                          | 12.5Kg                                                             |
| Dimension Illustrations:        |                                                                    |

## **Dimension Illustrations:**







676mm h x 348mm w (front) 676mm h x 369mm w (side) [420mm to optics]

A complete line of custom Ultra M3 accessories are also available.