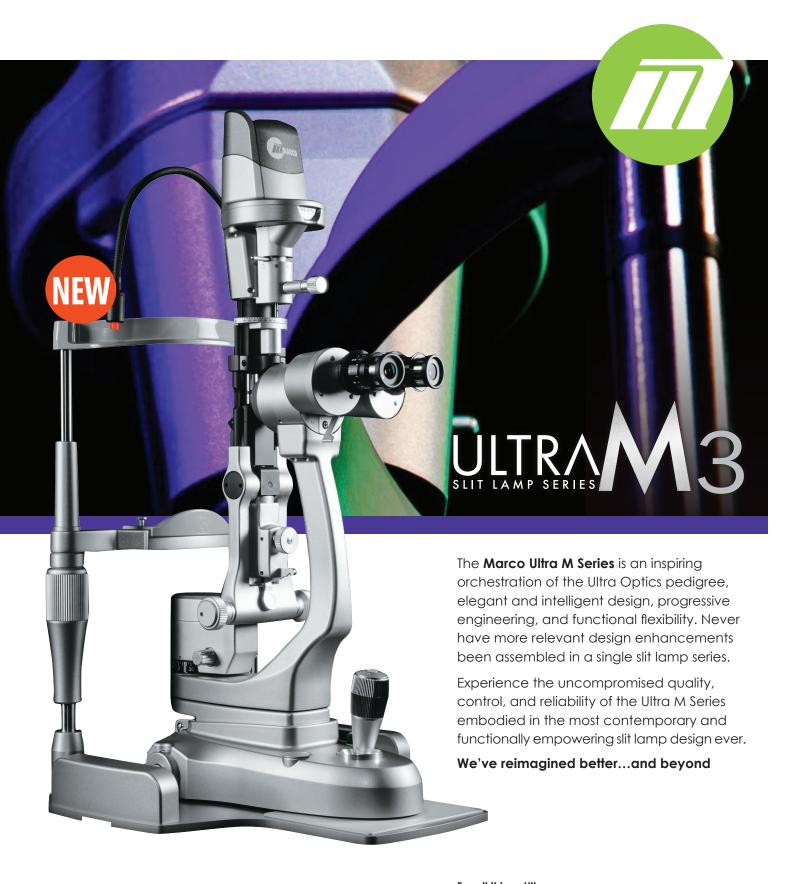

## **ULTRA M3 Specifications**

20 Years ago, Marco changed the boundaries of conventional slit lamp design and performance with the original Ultra Series. Today, the **Ultra M Series** introduces a new era of diagnostic empowerment. Marco has again established the latest standard in slit lamp examinations.

Single-element, high-luminance LED Illumination
Standard, 2-power convergent Greenough optics
0-14mm continuously adjustable aperture
Completely integrated (cable free), low voltage electronic system
Cobalt blue, Red-free, Yellow, Blue LED correction filters
Self-contained headrest & baseplate assembly

| Type Binocular Stereomicroscope | Convergent (Greenough)                                             |
|---------------------------------|--------------------------------------------------------------------|
| Light Source                    | LED                                                                |
| Light Source Configuration      | Tower with Tilt                                                    |
| Background Illumination         | Not Standard                                                       |
| Light Filters                   | Blue, Red-free, Blue LED Correction, Yellow                        |
| Slit Width                      | 0-14mm continuous variable                                         |
| Aperture Diaphragm Diameter (Ø) | 14, 10, 5, 3, 2, 1, 0.2mm                                          |
| Total # Power Magnifications    | 2 (10x, 16x) [3 (25x with 16x eyepieces)]                          |
| Magnification Change            | 2-position switch revolving objective                              |
| Eye Pieces                      | 10x, (16x optional)                                                |
| Real Field of View (Ø)          | 18, 11.25 (with 10x eyepieces)<br>15, 9.3mm (with 16x eyepieces)   |
| Interpupillary Adjustment       | 52-82mm                                                            |
| Diopter Adjustment Range        | (+/-) 8 diopters w 10x eyepieces (+/-) 10 diopters w 16x eyepieces |
| Horizontal Coarse Movement      | 105mm                                                              |
| Horizontal Fine Movement        | 15mm                                                               |
| Vertical Movement               | 30mm                                                               |
| Fixation Light Source           | Red LED on Flexible Arm                                            |
| Large Patient Chin Rest         | Not standard (option only)                                         |
| Chinrest Elevation              | 95mm                                                               |
| Power Supply                    | AC100V-240V (+/-10%)                                               |
| Power Consumption               | DC5V 2A                                                            |
| Weight                          | 12.5Kg                                                             |
| Dimension Illustrations:        |                                                                    |