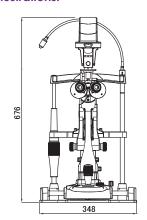

## **Dimension Illustrations:**

676mm h x 348mm w (front) 676mm h x 369mm w (side) [420mm to optics]

A complete line of custom Ultra M3 accessories are also available.