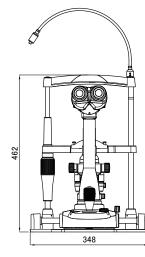

**Dimension Illustrations:** 

462mm h x 348mm w (front) 462mm h x 369mm w (side)

A complete line of custom Ultra M2 accessories are also available.