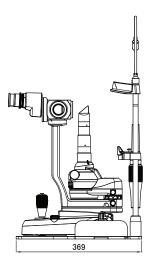

**Dimension Illustrations:** 

462mm h x 348mm w (front) 462mm h x 369mm w (side)

A complete line of custom Ultra M2 accessories are also available.