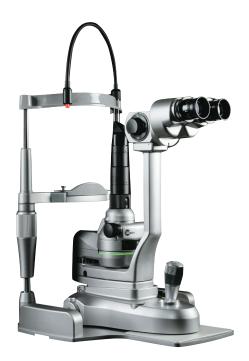

## ULTRA M2 Specifications

20 Years ago, Marco changed the boundaries of conventional slit lamp design and performance with the original Ultra Series. Today, the **Ultra M Series** introduces a new era of diagnostic empowerment. Marco has again established the latest standard in slit lamp examinations.

Single-element, high-luminance LED illumination 3-power Parallel / Galilean optics 0-14mm continuously adjustable aperture Completely integrated (cable free), low voltage electronic system Cobalt Blue, Red-free, Blue LED correction filters Self-contained headrest & baseplate assembly

| Type Binocular Stereomicroscope | Parallel (Galilean)                 |
|---------------------------------|-------------------------------------|
| Light Source                    | LED                                 |
| Light Source Configuration      | Compact/horizontal                  |
| Background Illumination         | Not standard (option only)          |
| Light Filters                   | Blue, Red-free, Blue LED Correction |
| Slit Width                      | 0-14mm continuous variable          |
| Aperture Diaphragm Diameter (Ø) | 14, 8, 5, 3, 0.3mm                  |
| Total # Power Magnifications    | 3 (10x, 16x, 25x)                   |
| Magnification Change            | 3 Position Rotating Drum            |
| Eye Pieces                      | 16x wide-field, high-eyepoint       |
| Real Field of View (Ø)          | 23.3mm, 14mm, 8.8mm                 |
| Interpupillary Adjustment       | 52-82mm                             |
| Diopter Adjustment Range        | (+/-) 7 diopters                    |
| Horizontal Coarse Movement      | 105mm                               |
| Horizontal Fine Movement        | 15mm                                |
| Vertical Movement               | 30mm                                |
| Fixation Light Source           | Red LED on Flexible Arm             |
| Large Patient Chin Rest         | Not standard (option only)          |
| Chinrest Elevation              | 85mm                                |
| Power Supply                    | AC100V-240V (+/-10%)                |
| Power Consumption               | DC5V 2A                             |
| Weight                          | 11Kg                                |
|                                 |                                     |