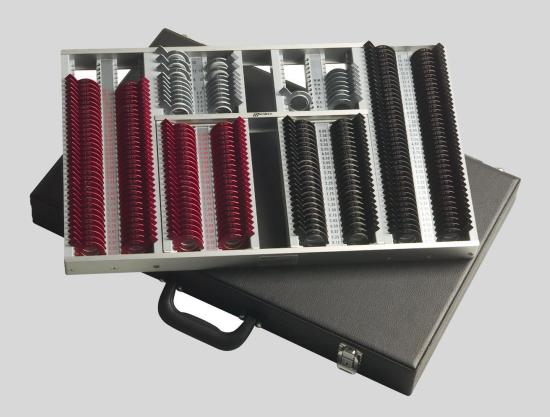

## Corrected Curve Trial Lens Set

The **<u>Corrective Curve Trial Lens Set</u>** is designed and manufactured on a base curve allowing for thickness and space between stacked lenses. Each trial lens is mounted into an aluminum holder of uniform size; and the lens area is relative to the power of the lens. This stackable feature and the corrected curve fabrication is the main benefit of this type of trial lens set.

The Trial Lens Set contain a full range of Spherical Concave and Convex lenses; with plus and/or minus corrected curve cylindrical lenses; a variety of 12 prism lenses and 8 accessory lenses.

Available from a variety of manufacturers.